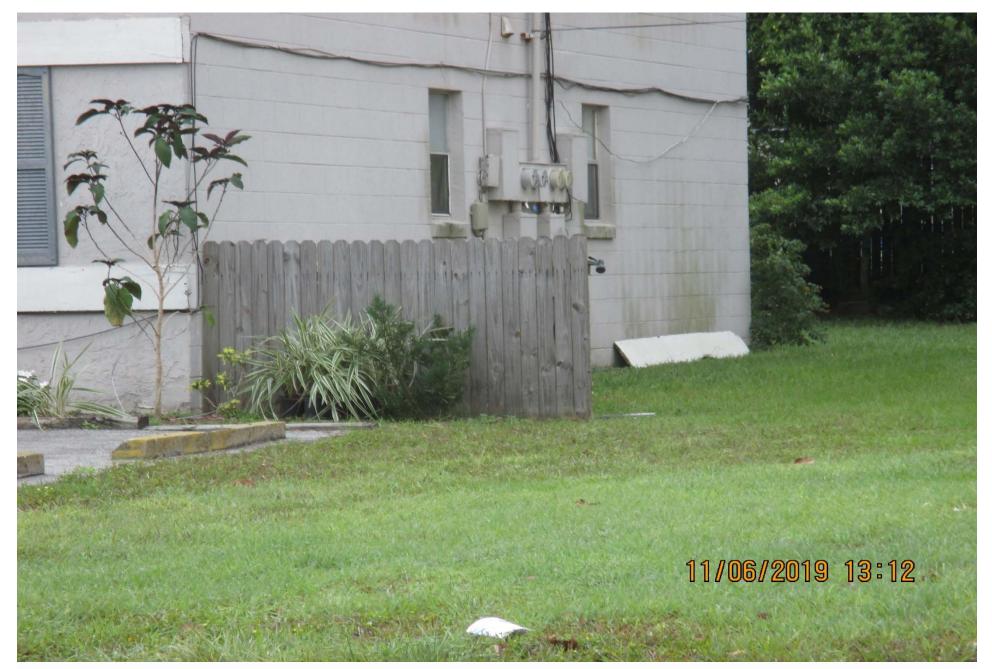

Note: The Respondent was not present.

Captain Tracht introduced the case and testified, "On August 5, 2019 on patrol I observed the weathered blue tarps; this is another one of the roofs with the blue tarps issue. IPMC states it shall be sound, tight, and not have any defects that admit rain. Notice of Code Violation was mailed with the correction date of October 4, 2019, which was sixty (60) days mailed certified return receipt."

Photographs shown from "Related Case Information"

Continuing, Captain Tracht testified, "The Notice of Code Violation letter was mailed to both the Wade Street address and the Country Club in Winter Park address. Both were returned sender unclaimed. It was set for Code Board, that letter was mailed as well, posted at the residency and at City Hall per state statute. The Winter Springs letter was returned sender unclaimed. The Winter Park, as of October 31, 2019, notice was left by the United States Post Office as no authorized recipient available. As of early this morning the violation still exists."

Additional photographs were shown from "Related Case Information."

Captain Tract then stated, "I recommend the owner be held in violation of IPMC 304.7 and be given until January 12, 2020 to come in to compliance. If not, a fine of two hundred and fifty dollars (\$250.00) per day be applied."