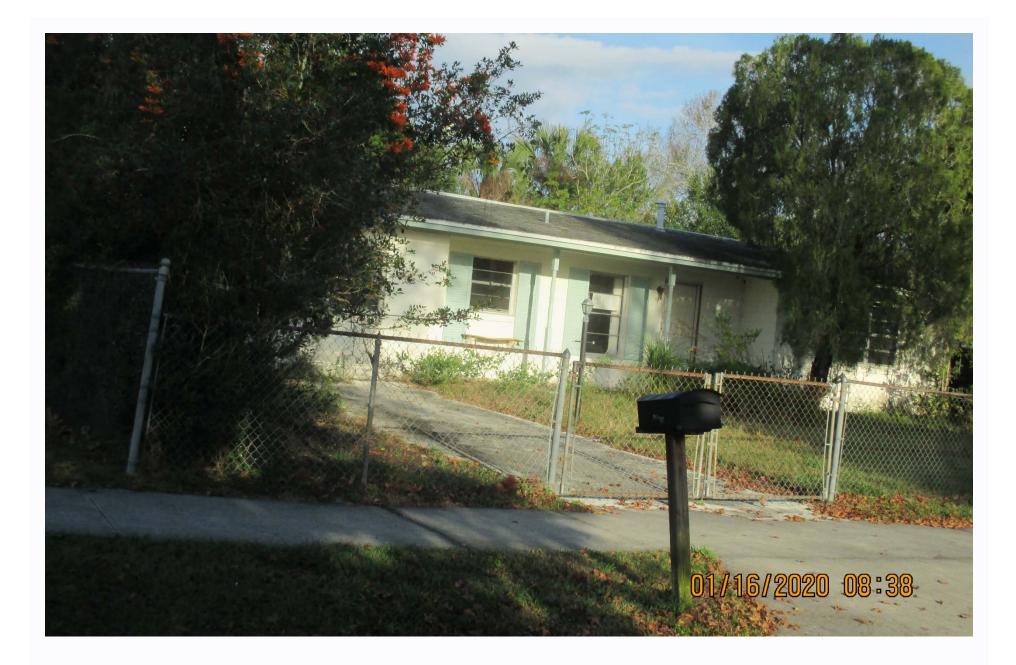

## PUBLIC HEARINGS AGENDA – NEW CASES

500. Code Enforcement Division – Police Department CASE # 2019CE002029 David A. Gabbai Irrevocable Family Trust 214 Wade Street Winter Springs, Florida 32708 IPMC 304.7 Roofs And Drainage Inspector: Captain Matt Tracht

Note: The Respondent was not present.

Captain Tracht introduced the case and testified, "On August 5, 2019 on patrol I observed the weathered blue tarps; this is another one of the roofs with the blue tarps issue. IPMC states it shall be sound, tight, and not have any defects that admit rain. Notice of Code Violation was mailed with the correction date of October 4, 2019, which was sixty (60) days mailed certified return receipt."

Photographs shown from "Related Case Information"

Continuing, Captain Tracht testified, "The Notice of Code Violation letter was mailed to both the Wade Street address and the Country Club in Winter Park address. Both were returned sender unclaimed. It was set for Code Board, that letter was mailed as well, posted at the residency and at City Hall per state statute. The Winter Springs letter was returned sender unclaimed. The Winter Park, as of October 31, 2019, notice was left by the United States Post Office as no authorized recipient available. As of early this morning the violation still exists."

Additional photographs were shown from "Related Case Information."

Captain Tract then stated, "I recommend the owner be held in violation of IPMC 304.7 and be given until January 12, 2020 to come in to compliance. If not, a fine of two hundred and fifty dollars (\$250.00) per day be applied."