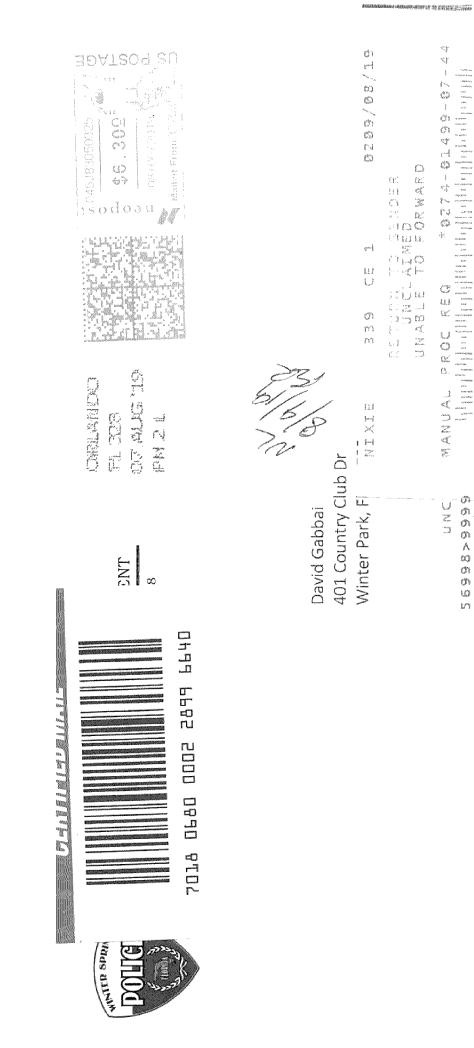

Photographs shown from "Related Case Information"

Continuing, Captain Tracht testified, "The Notice of Code Violation letter was mailed to both the Wade Street address and the Country Club in Winter Park address. Both were returned sender unclaimed. It was set for Code Board, that letter was mailed as well, posted at the residency and at City Hall per state statute. The Winter Springs letter was returned sender unclaimed. The Winter Park, as of October 31, 2019, notice was left by the United States Post Office as no authorized recipient available. As of early this morning the violation still exists."

Additional photographs were shown from "Related Case Information."

Captain Tract then stated, "I recommend the owner be held in violation of IPMC 304.7 and be given until January 12, 2020 to come in to compliance. If not, a fine of two hundred and fifty dollars (\$250.00) per day be applied."

I certify a copy of this document was sent by Certified Mail on October 29, 2019, posted on the property, and at a government office as per Florida State Statute 162.

Professionally,

nbl

Capt. M. Tracht

Certified mailing: 7018 0680 0002 2899 6862 7018 0680 0002 2899 6879