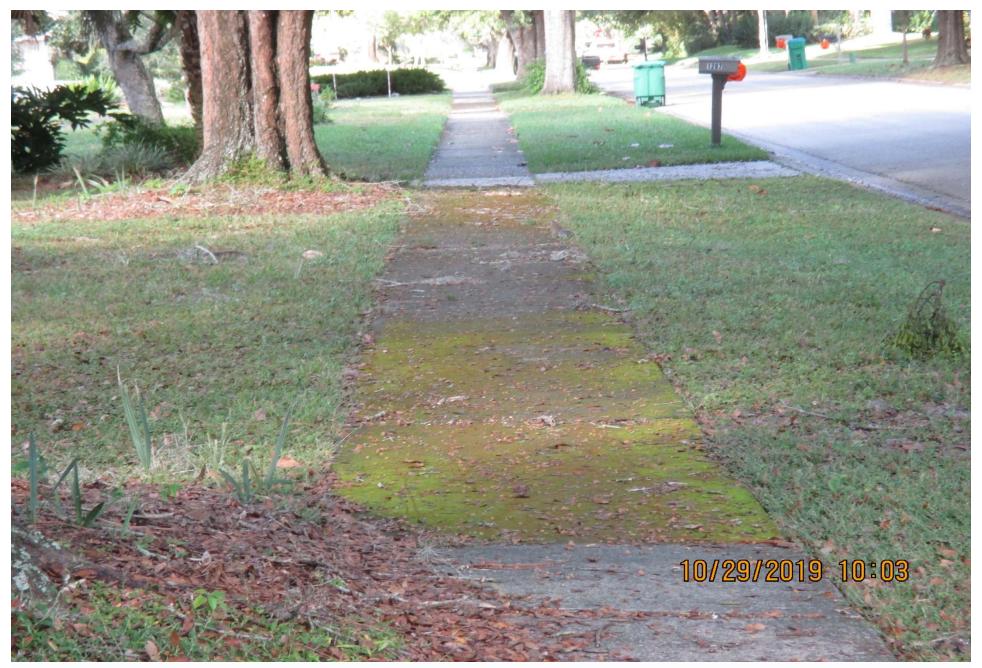

#### 504. **CASE # 2019CE002849**

Roseann De and Vittorio Matthew De 1209 Wolverine Trail Winter Springs, Florida 32708 IPMC 302.3 – Sidewalks and Driveways IPMC 304.2 – Protective Treatment IPMC 302.1 – Sanitation Inspector: Code Officer T. Guerra

Attachments: <u>Related Case Information</u>