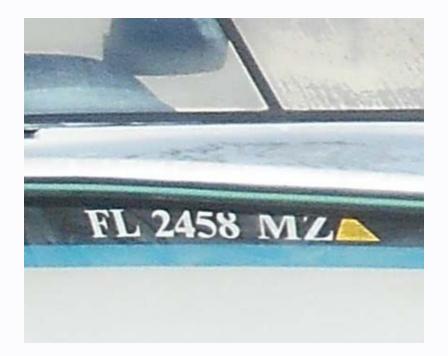

### **PUBLIC HEARINGS – NEW CASES**

| 500.         | CASE # 2019CE002694                            |
|--------------|------------------------------------------------|
|              | Edward and Sarah Morrisey                      |
|              | 965 Sequoia Drive                              |
|              | Winter Springs, Florida 32708                  |
|              | WS City Ord. 20-431 RV's in a Residential Area |
|              | Inspector: Captain M. Tracht                   |
| Attachments: | Related Case Information                       |