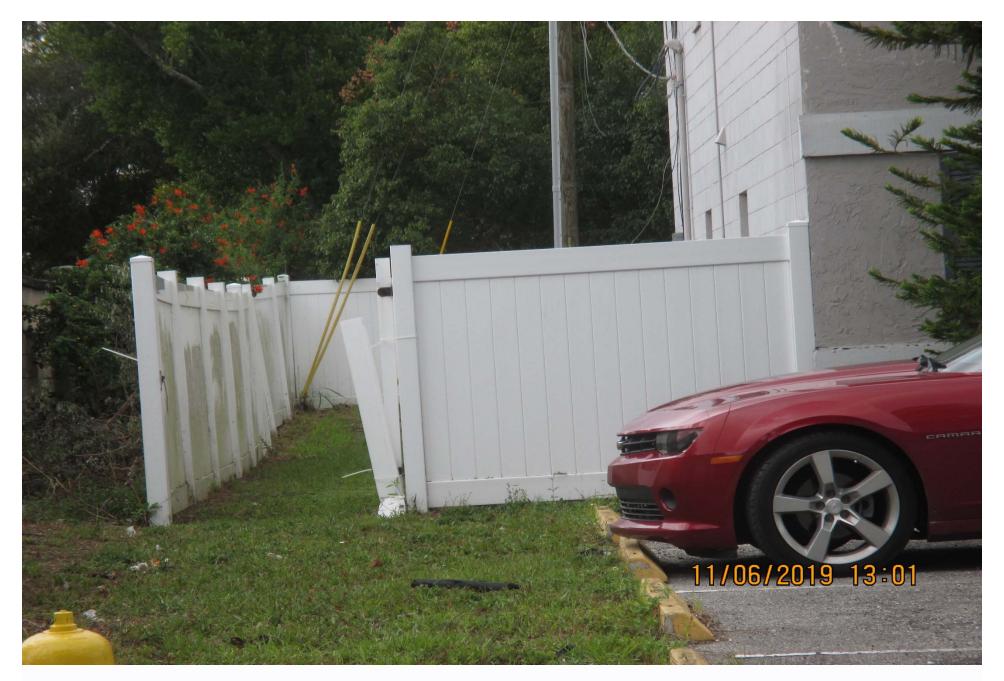

#### 502. CASE # 2019CE002959

Fairfax Land Trust – Trust 16 N Fairfax Avenue Winter Springs, Florida 32708 WS City Ord. 6-195 – Maintenance of Fences or Walls WS City Ord. 13-2 b – Junk and Debris WS City Ord. 9-374 – House/Building Numbers IPMC 302.1 – Sanitation IPMC 304.6 – Exterior Walls IPMC 304.2 – Protective Treatment Inspector: Code Officer T. Guerra

Attachments: <u>Related Case Information</u>