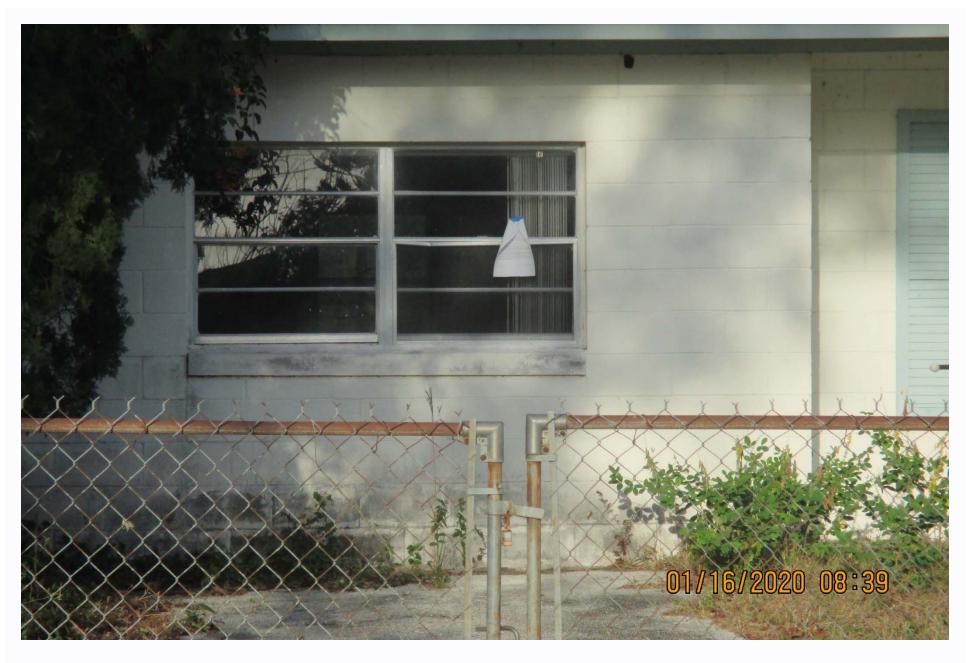

## PUBLIC HEARINGS AGENDA – NEW CASES

500. Code Enforcement Division – Police Department CASE # 2019CE002029 David A. Gabbai Irrevocable Family Trust 214 Wade Street Winter Springs, Florida 32708 IPMC 304.7 Roofs And Drainage Inspector: Captain Matt Tracht

Note: The Respondent was not present.

Captain Tracht introduced the case and testified, "On August 5, 2019 on patrol I observed the weathered blue tarps; this is another one of the roofs with the blue tarps issue. IPMC states it shall be sound, tight, and not have any defects that admit rain. Notice of Code Violation was mailed with the correction date of October 4, 2019, which was sixty (60) days mailed certified return receipt."

Photographs shown from "Related Case Information"

Continuing, Captain Tracht testified, "The Notice of Code Violation letter was mailed to both the Wade Street address and the Country Club in Winter Park address. Both were returned sender unclaimed. It was set for Code Board, that letter was mailed as well, posted at the residency and at City Hall per state statute. The Winter Springs letter was returned sender unclaimed. The Winter Park, as of October 31, 2019, notice was left by the United States Post Office as no authorized recipient available. As of early this morning the violation still exists."

Additional photographs were shown from "Related Case Information."

Captain Tract then stated, "I recommend the owner be held in violation of IPMC 304.7 and be given until January 12, 2020 to come in to compliance. If not, a fine of two hundred and fifty dollars (\$250.00) per day be applied."