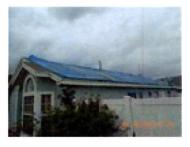

Note: The Respondent was not present.

Captain Tracht introduced the case and testified, "On August 5, 2019 on patrol I observed the weathered blue tarps; this is another one of the roofs with the blue tarps issue. IPMC states it shall be sound, tight, and not have any defects that admit rain. Notice of Code Violation was mailed with the correction date of October 4, 2019, which was sixty (60) days mailed certified return receipt."

Photographs shown from "Related Case Information"

Continuing, Captain Tracht testified, "The Notice of Code Violation letter was mailed to both the Wade Street address and the Country Club in Winter Park address. Both were returned sender unclaimed. It was set for Code Board, that letter was mailed as well, posted at the residency and at City Hall per state statute. The Winter Springs letter was returned sender unclaimed. The Winter Park, as of October 31, 2019, notice was left by the United States Post Office as no authorized recipient available. As of early this morning the violation still exists."