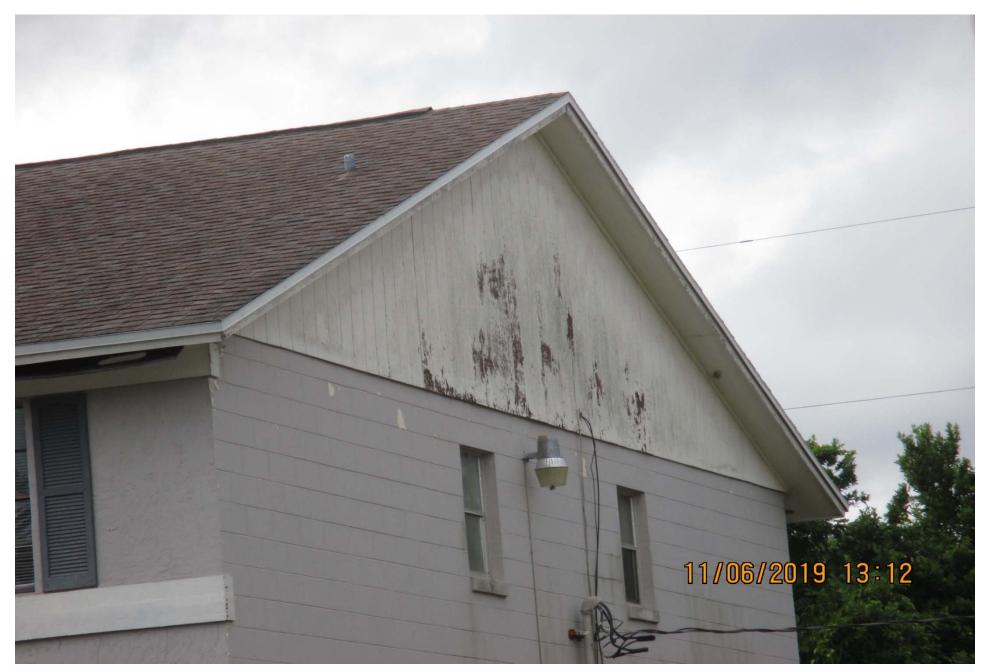

Note: The Respondent was not present.

Captain Tracht introduced the case and testified, "On August 5, 2019 on patrol I observed the weathered blue tarps; this is another one of the roofs with the blue tarps issue. IPMC states it shall be sound, tight, and not have any defects that admit rain. Notice of Code Violation was mailed with the correction date of October 4, 2019, which was sixty (60) days mailed certified return receipt."

Photographs shown from "Related Case Information"

Continuing, Captain Tracht testified, "The Notice of Code Violation letter was mailed to both the Wade Street address and the Country Club in Winter Park address. Both were returned sender unclaimed. It was set for Code Board, that letter was mailed as well, posted at the residency and at City Hall per state statute. The Winter Springs letter was returned sender unclaimed. The Winter Park, as of October 31, 2019, notice was left by the United States Post Office as no authorized recipient available. As of early this morning the violation still exists."

Additional photographs were shown from "Related Case Information."

Captain Tract then stated, "I recommend the owner be held in violation of IPMC 304.7 and be given until January 12, 2020 to come in to compliance. If not, a fine of two hundred and fifty dollars (\$250.00) per day be applied."