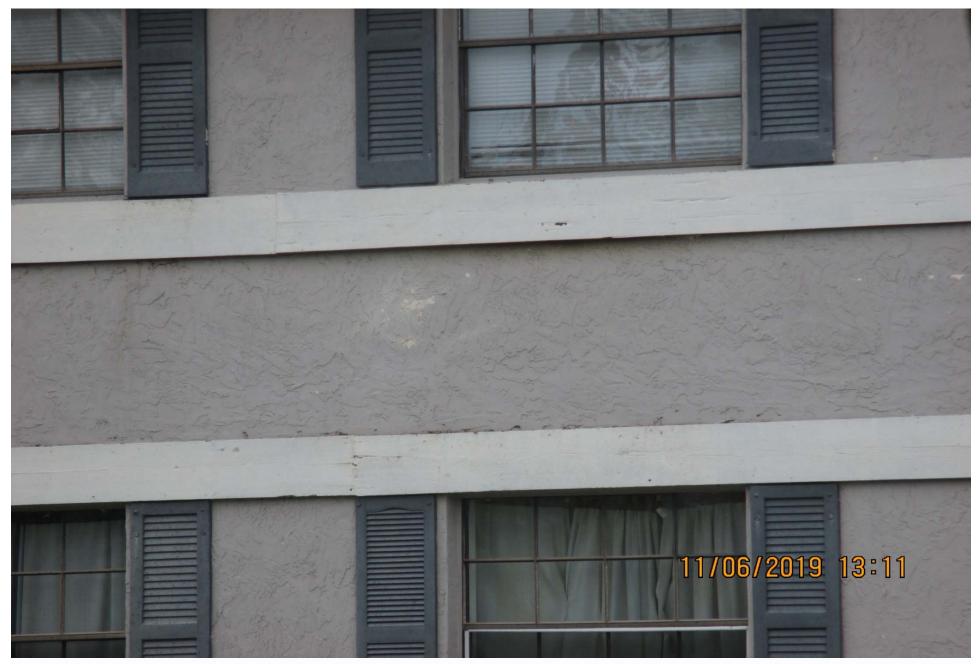

Note: The Respondent was not present.

Captain Tracht introduced the case and testified, "On August 5, 2019 on patrol I observed the weathered blue tarps; this is another one of the roofs with the blue tarps issue. IPMC states it shall be sound, tight, and not have any defects that admit rain. Notice of Code Violation was mailed with the correction date of October 4, 2019, which was sixty (60) days mailed certified return receipt."

Photographs shown from "Related Case Information"

Continuing, Captain Tracht testified, "The Notice of Code Violation letter was mailed to both the Wade Street address and the Country Club in Winter Park address. Both were returned sender unclaimed. It was set for Code Board, that letter was mailed as well, posted at the residency and at City Hall per state statute. The Winter Springs letter was returned sender unclaimed. The Winter Park, as of October 31, 2019, notice was left by the United States Post Office as no authorized recipient available. As of early this morning the violation still exists."

Additional photographs were shown from "Related Case Information."

Captain Tract then stated, "I recommend the owner be held in violation of IPMC 304.7 and be given until January 12, 2020 to come in to compliance. If not, a fine of two hundred and fifty dollars (\$250.00) per day be applied."