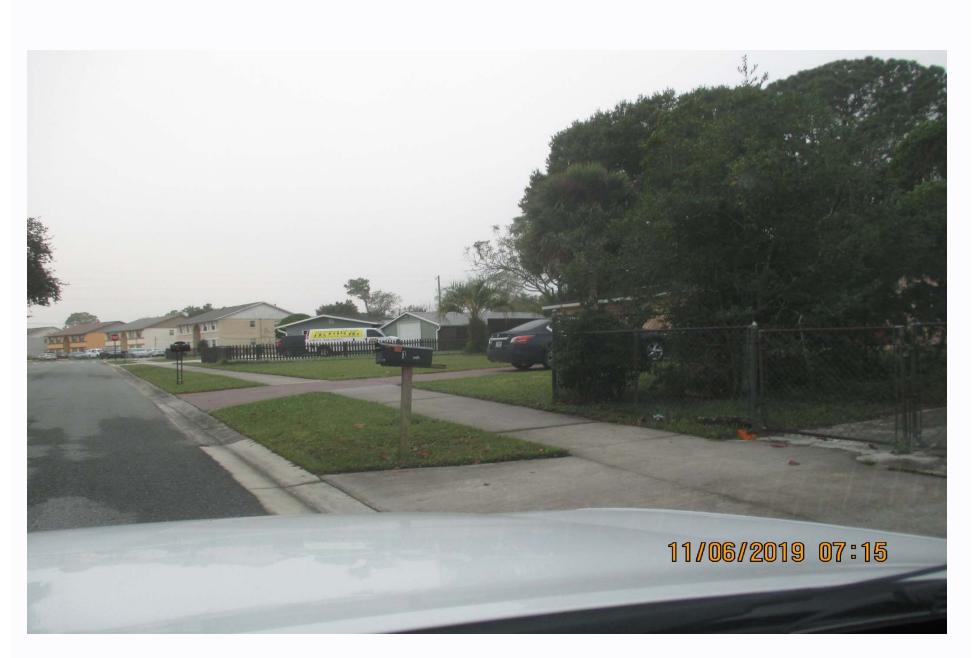

## PUBLIC HEARINGS AGENDA – NEW CASES

500. Code Enforcement Division – Police Department CASE # 2019CE002029 David A. Gabbai Irrevocable Family Trust 214 Wade Street Winter Springs, Florida 32708 IPMC 304.7 Roofs And Drainage Inspector: Captain Matt Tracht

Note: The Respondent was not present.

Captain Tracht introduced the case and testified, "On August 5, 2019 on patrol I observed the weathered blue tarps; this is another one of the roofs with the blue tarps issue. IPMC states it shall be sound, tight, and not have any defects that admit rain. Notice of Code Violation was mailed with the correction date of October 4, 2019, which was sixty (60) days mailed certified return receipt."

Photographs shown from "Related Case Information"

Continuing, Captain Tracht testified, "The Notice of Code Violation letter was mailed to both the Wade Street address and the Country Club in Winter Park address. Both were returned sender unclaimed. It was set for Code Board, that letter was mailed as well, posted at the residency and at City Hall per state statute. The Winter Springs letter was returned sender unclaimed. The Winter Park, as of October 31, 2019, notice was left by the United States Post Office as no authorized recipient available. As of early this morning the violation still exists."

Additional photographs were shown from "Related Case Information."

Captain Tract then stated, "I recommend the owner be held in violation of IPMC 304.7 and be given until January 12, 2020 to come in to compliance. If not, a fine of two hundred and fifty dollars (\$250.00) per day be applied."