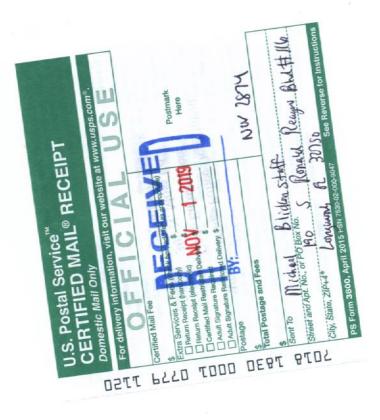

#### 506. **CASE # 2019CE002874**

Michael R. Blickerstaff Per Rep for Est of Sara C Tolar 707 Clubwood Court Winter Springs, Florida 32708 WS City Ord. 13-1 General Prohibition WS City Ord. 6-195 Maintenance of Fence or Walls IPMC 304.13 Windows Inspector: Code Officer R. McLaren <u>Related Case Information</u>