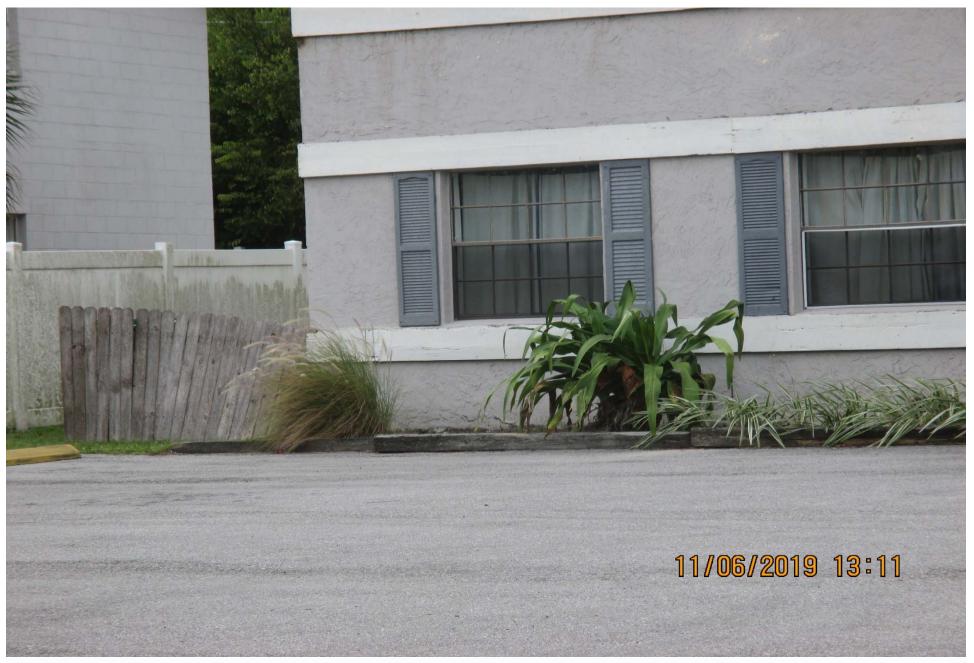

Note: The Respondent was not present.

Captain Tracht introduced the case and testified, "On August 5, 2019 on patrol I observed the weathered blue tarps; this is another one of the roofs with the blue tarps issue. IPMC states it shall be sound, tight, and not have any defects that admit rain. Notice of Code Violation was mailed with the correction date of October 4, 2019, which was sixty (60) days mailed certified return receipt."

Photographs shown from "Related Case Information"

Continuing, Captain Tracht testified, "The Notice of Code Violation letter was mailed to both the Wade Street address and the Country Club in Winter Park address. Both were returned sender unclaimed. It was set for Code Board, that letter was mailed as well, posted at the residency and at City Hall per state statute. The Winter Springs letter was returned sender unclaimed. The Winter Park, as of October 31, 2019, notice was left by the United States Post Office as no authorized recipient available. As of early this morning the violation still exists."

Additional photographs were shown from "Related Case Information."

Captain Tract then stated, "I recommend the owner be held in violation of IPMC 304.7 and be given until January 12, 2020 to come in to compliance. If not, a fine of two hundred and fifty dollars (\$250.00) per day be applied."