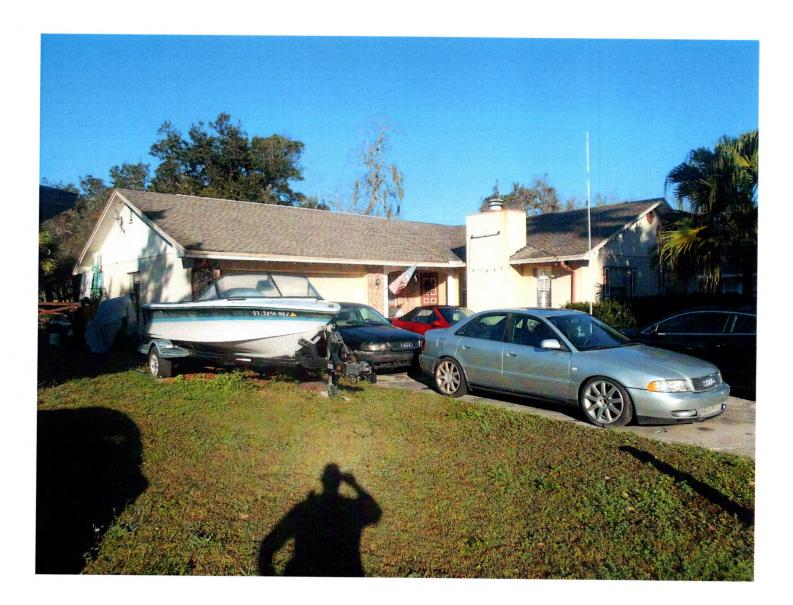

### **PUBLIC HEARINGS – NEW CASES**

| 500.         | CASE # 2019CE002694                            |
|--------------|------------------------------------------------|
|              | Edward and Sarah Morrisey                      |
|              | 965 Sequoia Drive                              |
|              | Winter Springs, Florida 32708                  |
|              | WS City Ord. 20-431 RV's in a Residential Area |
|              | Inspector: Captain M. Tracht                   |
| Attachments: | Related Case Information                       |