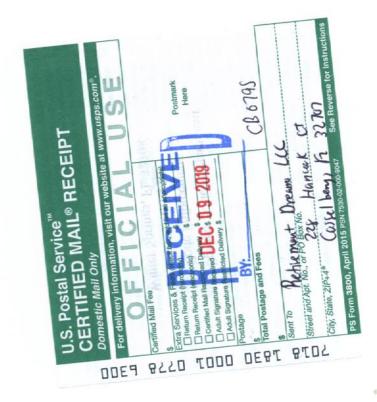

#### 505. **CASE # 2019CE000795**

Retirement Dreams 112 Cory Lane Winter Springs, Florida 32708 WS City Ord. 20-434 Commercial Vehicles Inspector: Code Officer R. McLaren

Attachments: <u>Related Case Information</u>