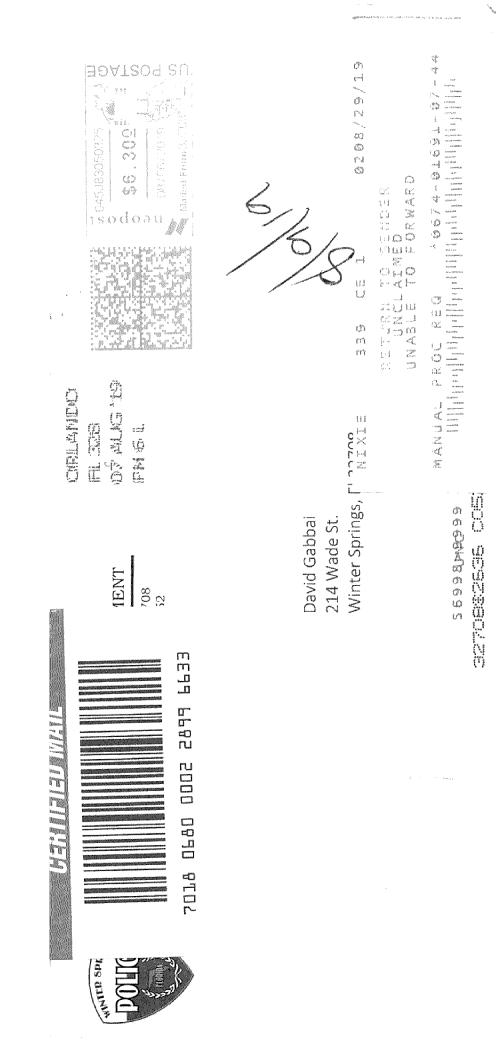

Photographs shown from "Related Case Information"

Continuing, Captain Tracht testified, "The Notice of Code Violation letter was mailed to both the Wade Street address and the Country Club in Winter Park address. Both were returned sender unclaimed. It was set for Code Board, that letter was mailed as well, posted at the residency and at City Hall per state statute. The Winter Springs letter was returned sender unclaimed. The Winter Park, as of October 31, 2019, notice was left by the United States Post Office as no authorized recipient available. As of early this morning the violation still exists."

Additional photographs were shown from "Related Case Information."

Captain Tract then stated, "I recommend the owner be held in violation of IPMC 304.7 and be given until January 12, 2020 to come in to compliance. If not, a fine of two hundred and fifty dollars (\$250.00) per day be applied."

I certify a copy of this document was sent by Certified Mail on October 29, 2019, posted on the property, and at a government office as per Florida State Statute 162.

Professionally,

nbl

Capt. M. Tracht

Certified mailing: 7018 0680 0002 2899 6862 7018 0680 0002 2899 6879