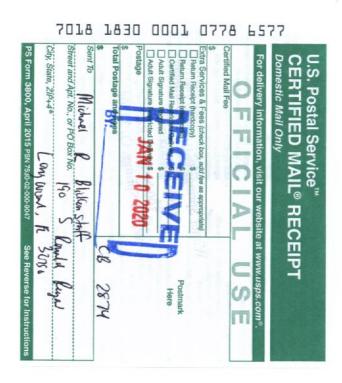

#### 506. **CASE # 2019CE002874**

Michael R. Blickerstaff Per Rep for Est of Sara C Tolar 707 Clubwood Court Winter Springs, Florida 32708 WS City Ord. 13-1 General Prohibition WS City Ord. 6-195 Maintenance of Fence or Walls IPMC 304.13 Windows Inspector: Code Officer R. McLaren <u>Related Case Information</u>