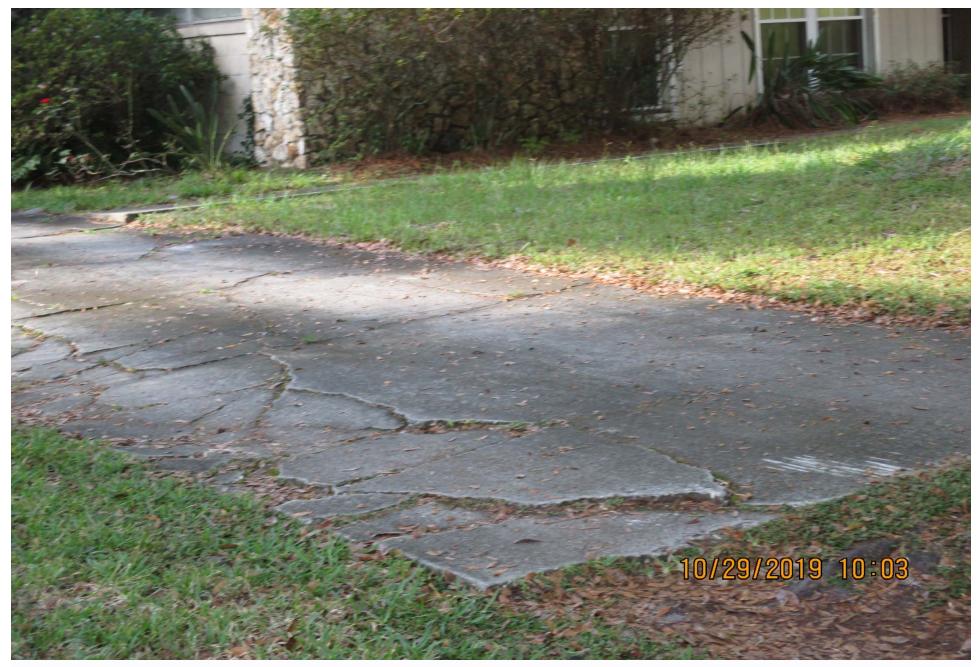

#### 504. **CASE # 2019CE002849**

Roseann De and Vittorio Matthew De 1209 Wolverine Trail Winter Springs, Florida 32708 IPMC 302.3 – Sidewalks and Driveways IPMC 304.2 – Protective Treatment IPMC 302.1 – Sanitation Inspector: Code Officer T. Guerra

Attachments: <u>Related Case Information</u>