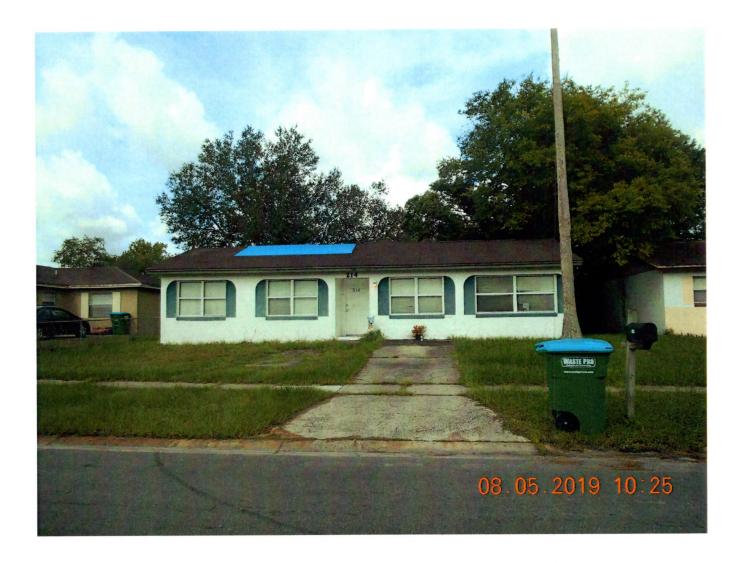

Note: The Respondent was not present.

Captain Tracht introduced the case and testified, "On August 5, 2019 on patrol I observed the weathered blue tarps; this is another one of the roofs with the blue tarps issue. IPMC states it shall be sound, tight, and not have any defects that admit rain. Notice of Code Violation was mailed with the correction date of October 4, 2019, which was sixty (60) days mailed certified return receipt."

Photographs shown from "Related Case Information"

Continuing, Captain Tracht testified, "The Notice of Code Violation letter was mailed to both the Wade Street address and the Country Club in Winter Park address. Both were returned sender unclaimed. It was set for Code Board, that letter was mailed as well, posted at the residency and at City Hall per state statute. The Winter Springs letter was returned sender unclaimed. The Winter Park, as of October 31, 2019, notice was left by the United States Post Office as no authorized recipient available. As of early this morning the violation still exists."

Additional photographs were shown from "Related Case Information."

Captain Tract then stated, "I recommend the owner be held in violation of IPMC 304.7 and be given until January 12, 2020 to come in to compliance. If not, a fine of two hundred and fifty dollars (\$250.00) per day be applied."

| Violation Description | Comments/Corrections Needed                                    |  |
|-----------------------|----------------------------------------------------------------|--|
| IPMC 304.7 (Roof)     | Roof in need of repair. Covered by insufficient blue tarps for |  |
|                       | an extended period of time.                                    |  |