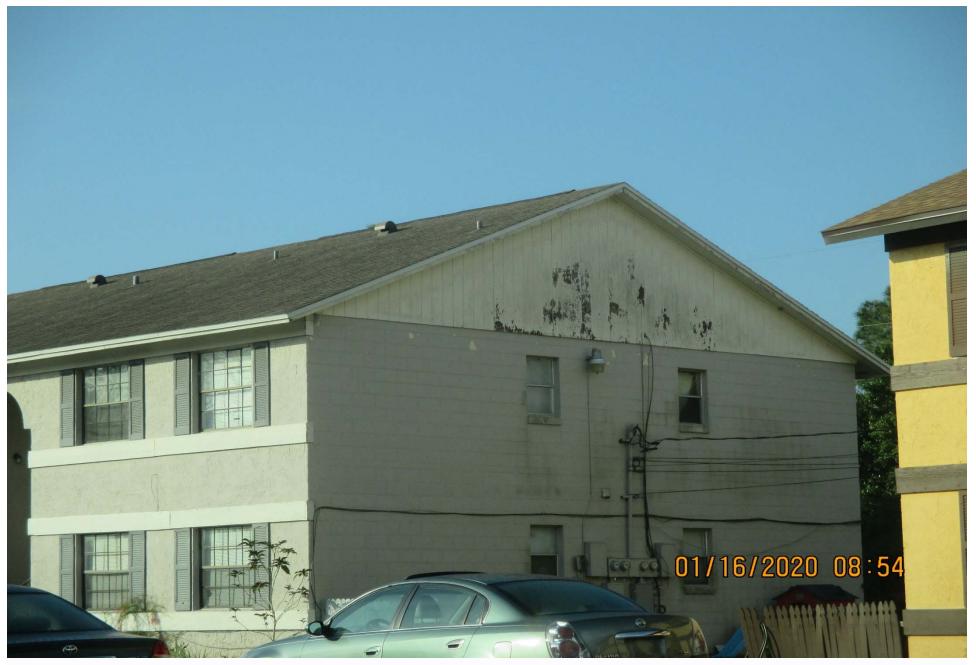

#### 504. **CASE # 2019CE002849**

Roseann De and Vittorio Matthew De 1209 Wolverine Trail Winter Springs, Florida 32708 IPMC 302.3 – Sidewalks and Driveways IPMC 304.2 – Protective Treatment IPMC 302.1 – Sanitation Inspector: Code Officer T. Guerra

Attachments: <u>Related Case Information</u>