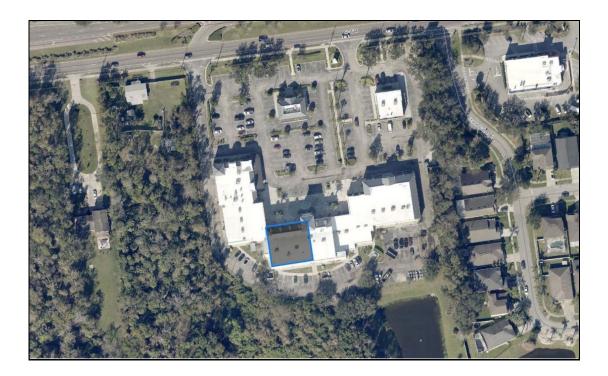

## 855 E SR 434, Suite 1137, Winter Springs, FL 32708

Conditional Use Application for Amusement - Arcade

| Permit/Case:               | CU2023-0000065                                        |
|----------------------------|-------------------------------------------------------|
| Location:                  | South side of SR 434 inside Suite 1137 of             |
|                            | Villaggio Shopping Mall                               |
| Parcel ID:                 | 26-20-30-5AR-0D00-0080                                |
| Acreage:                   | $\pm$ 0.14-acre suite within $\pm$ 7.36-acre property |
| Zoning/Future Land<br>Use: | Neighborhood Commercial (C-1)/ Commercial             |
| Applicant/Presenter:       | John Pyle & Sasha Pyle                                |
|                            |                                                       |