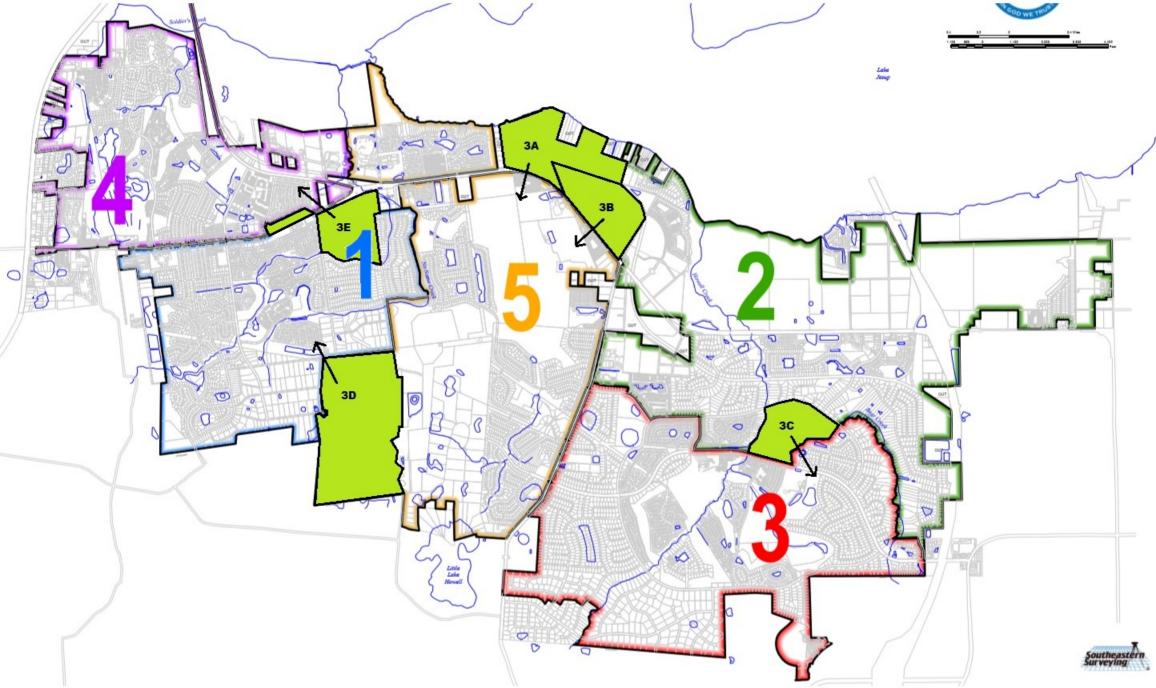

#### **REGULAR AGENDA – PART II**

500. Presenting The Districting Commission With A Recommendation For The

2019 City Commission District Boundaries, Reflecting the 2010 Census Population And Updated Development Data Since The 2010 Census Was Completed. The Districting Commission Must Forward A Recommendation

To The City Manager For His Consideration By May 27, 2019.

Attachments: <u>Population Tables</u>

<u>Area Maps</u> <u>District Changes</u>