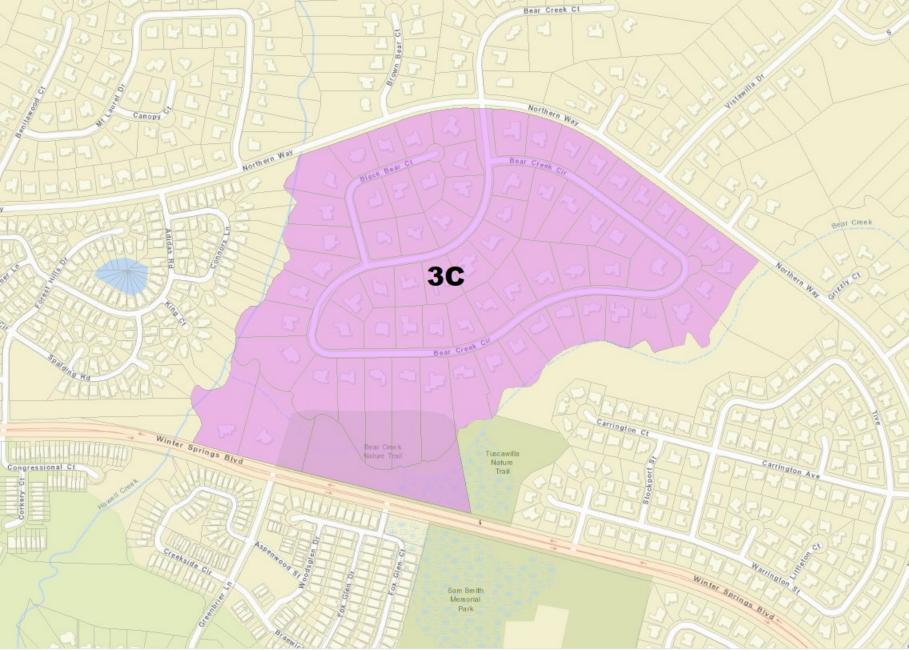

To The City Manager For His Consideration By May 27, 2019.

Attachments: <u>Population Tables</u>

<u>Area Maps</u> <u>District Changes</u>