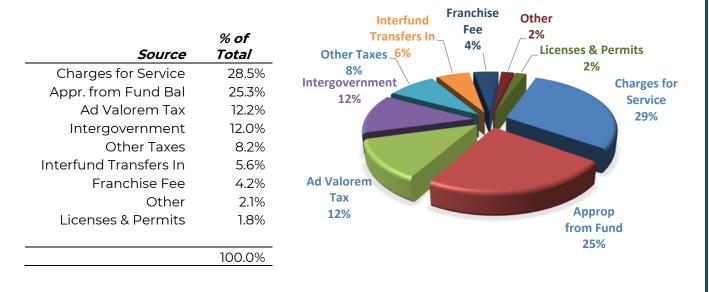

#### **GENERAL FUND SOURCES OF FUNDS**

| Source                       | % of Total |
|------------------------------|------------|
| Ad Valorem Tax               | 35.4%      |
| Utility Tax                  | 17.5%      |
| Intergovernment - Half-Cent  | 14.2%      |
| Franchise Fee                | 12.3%      |
| Intergovernment – Rev Sharir | ng 5.6%    |
| Communication Service Tax    | 5.9%       |
| Interfund Transfers In       | 3.8%       |
| Other                        | 5.3%       |
|                              |            |
|                              | 100.0%     |

## Organization-Wide Source and Application of Funds by Classification

| Source                                 | Actuals<br>FY 20    | % of<br>Total | Original<br>Budget<br>FY 21 | % of<br>Total  | Budget<br>FY 22 | % of<br>Total |
|----------------------------------------|---------------------|---------------|-----------------------------|----------------|-----------------|---------------|
| Charges for Service                    | \$15,724,279        | 32.6%         | \$15,009,282                | 29.6%          | \$15,556,589    | 28.5%         |
| Approp from Fund                       | \$ <b>1,483,594</b> | <b>3.1%</b>   | \$11,516,349                | 23.0%<br>22.7% | \$13,754,069    | <b>25.2%</b>  |
| Ad Valorem Tax                         | \$5,869,672         | 12.2%         | \$6.287.782                 | 12.4%          | \$6,635,032     | 12.2%         |
| Interfund Transfers In                 | \$4,701,724         | 9.7%          | \$3,833,958                 | 7.6%           | \$3,059,338     | 5.6%          |
|                                        |                     |               |                             |                |                 |               |
| Utility Tax                            | \$3,348,158         | 6.9%          | \$2,883,000                 | 5.7%           | \$3,277,910     | 6.0%          |
| Franchise Fee                          | \$2,363,385         | 4.9%          | \$2,089,258                 | 4.1%           | \$2,300,333     | 4.2%          |
| Intergovernment - Half-Cent            | \$2,475,130         | 5.1%          | \$1,875,000                 | 3.7%           | \$2,661,360     | 4.9%          |
| Intergovernment - Local Infrastructure | \$2,271,433         | 4.7%          | \$1,755,000                 | 3.5%           | \$2,200,000     | 4.0%          |
| Communication Service Tax              | \$1,162,625         | 2.4%          | \$1,080,000                 | 2.1%           | \$1,100,000     | 2.0%          |
| Intergovernment - Rev Sharing          | \$1,279,152         | 2.7%          | \$1,012,500                 | 2.0%           | \$1,052,480     | 1.9%          |
| Intergovernment - Other                | \$1,170,123         | 2.4%          | \$954,200                   | 1.9%           | \$618,820       | 1.1%          |
| Licenses & Permits                     | \$2,211,113         | 4.6%          | \$805,000                   | 1.6%           | \$987,980       | 1.8%          |
| Miscellaneous                          | \$2,058,723         | 4.3%          | \$730,668                   | 1.4%           | \$393,510       | 0.7%          |
| Special Assessments                    | \$675,471           | 1.4%          | \$715,124                   | 1.4%           | \$715,124       | 1.3%          |
| Fines & Forfeitures                    | \$96,978            | 0.2%          | \$100,600                   | 0.2%           | \$98,000        | 0.2%          |
| Other Taxes                            | \$113,590           | 0.2%          | \$77,500                    | 0.2%           | \$102,500       | 0.2%          |
| Loan Proceeds                          | \$0                 | 0.0%          | \$0                         | 0.0%           | \$0             | 0.0%          |
| Contributed Capital                    | \$O                 | 0.0%          | \$O                         | 0.0%           | \$O             | 0.0%          |
| Impact Fees                            | \$1,232,209         | 2.6%          | \$O                         | 0.0%           | \$0             | 0.0%          |
| Total Sources                          | \$48,237,359        | 100.0%        | \$50,725,221                | 100.0%         | \$54,513,045    | 100.0%        |