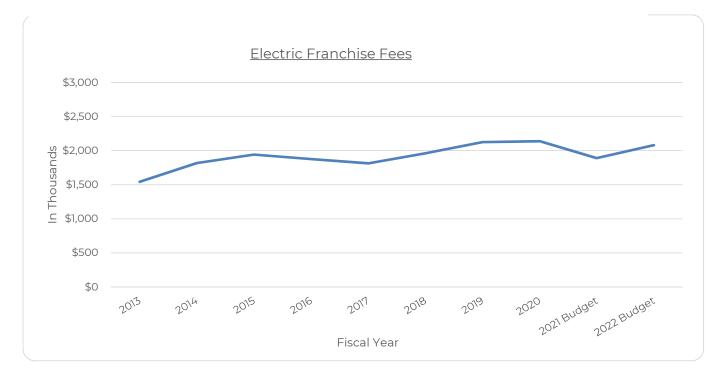

#### **Electric Utility and Franchise Fee**

Effective March 2014, the City executed a 10-year franchise agreement with Duke Energy that maintains a franchise fee of 6% on base revenue. In total, projected FY 2022 General Fund revenues from Electric Utility Taxes and Electric Franchise Fees are budgeted to increase as follows:

| <u>FY 20/21</u> | <u>FY 21/22</u> | <u>Change</u>     |
|-----------------|-----------------|-------------------|
| \$4,320,000     | \$4,895,850     | \$575,850 / 13.3% |