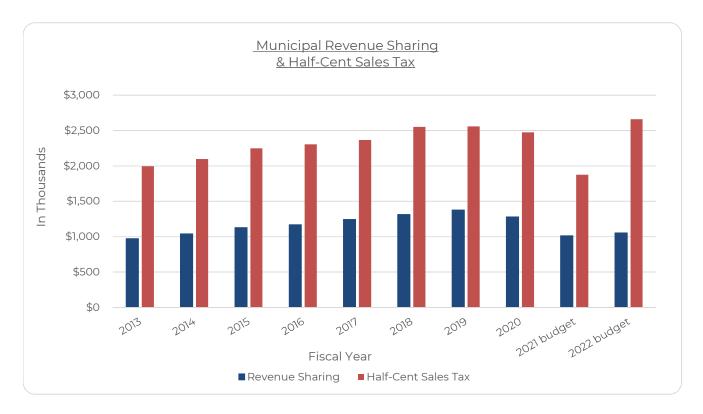

State Shared Revenues (Revenue Sharing and Half-Cent Sales Tax)

FY 2022 State Shared revenues are budgeted to increase by \$826,340 or 28.6% as follows:

| <u>FY 20/21</u> | <u>FY 21/22</u> | <u>Change</u>     |
|-----------------|-----------------|-------------------|
| \$2,887,500     | \$3,713,840     | \$826,340 / 28.6% |