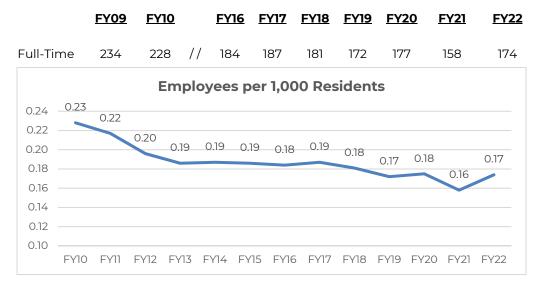

**Staffing and Wages -** Full-time headcount is increased this year to be more in line with previous years and to provide for sufficient staffing to facilitate essential and significant infrastructure enhancements. The total full-time headcount for FY 2022 accompanied by trailing historical data follows: