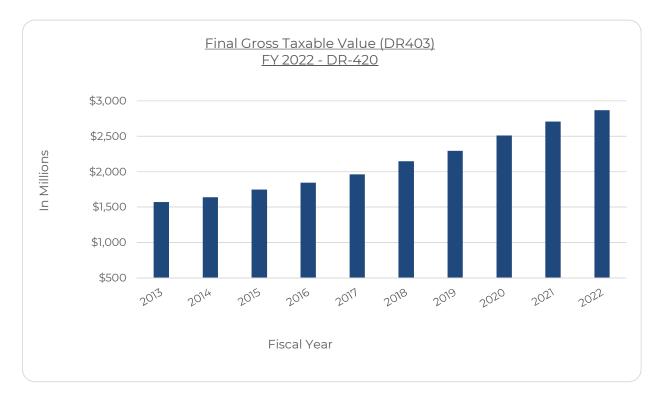

At 2.4100 mills, the FY 2022 operating millage rate is estimated to be 4.21% more than the "rolledback" rate of 2.3127 mills, based on the preliminary ad valorem tax base as provided by the Seminole County Property Appraiser. The preliminary FY 2022 ad valorem tax base compares to the base for FY 2021 as follows:

| FY 20/21<br>(FINAL valuation) |                 |                      |
|-------------------------------|-----------------|----------------------|
| \$2,708,235,730               | \$2,867,838,505 | \$159,602,775 / 5.9% |