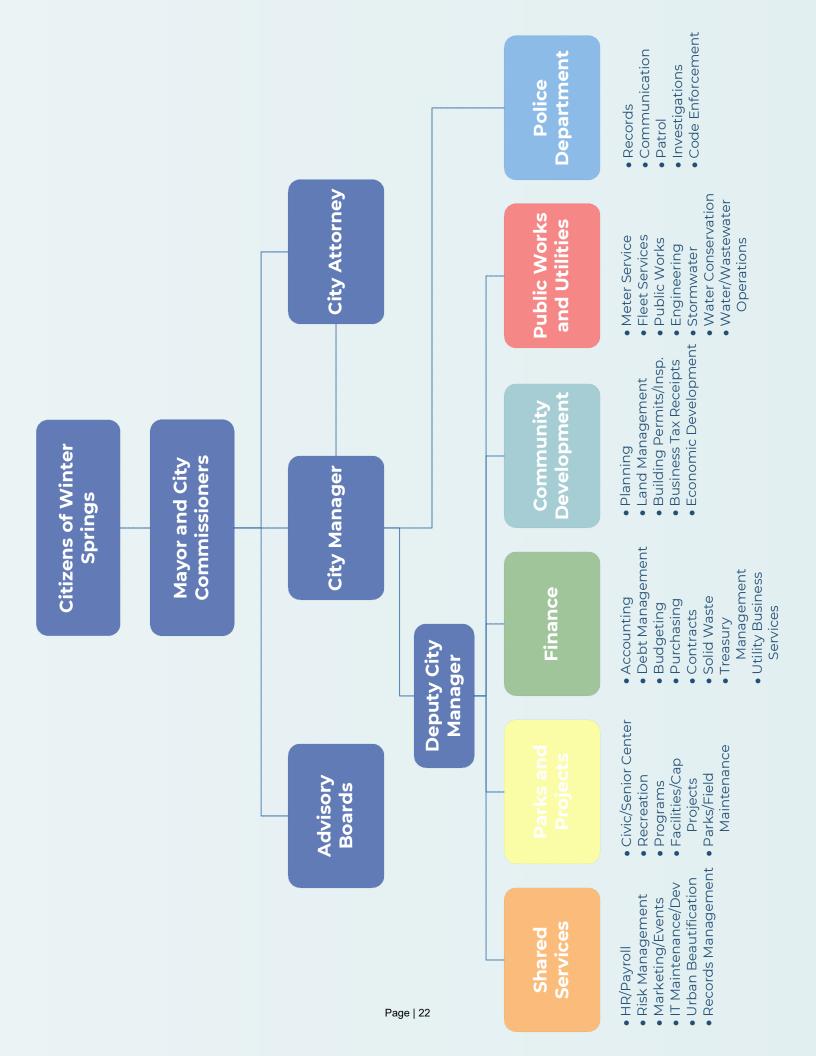

|                   |

| TOTAL CAPITAL OUTLAY - ALL FUNDS | \$15,715,500 |
|----------------------------------|--------------|
|----------------------------------|--------------|

## THIS PAGE INTENTIONALLY LEFT BLANK



# FINANCIAL

&

# **ORGANIZATIONAL STRUCTURE**

## THIS PAGE INTENTIONALLY LEFT BLANK



### MAYOR

### Kevin McCann

### COMMISSIONERS

Seat One - Matt Benton

Seat Two - Kevin Cannon

Seat Three – Ted Johnson (Deputy Mayor)

Seat Four - TiAnna Hale

Seat Five – Rob Elliott

### **CITY MANAGER**

Shawn Boyle

### **CITY ATTORNEY**

Anthony A. Garganese

### **CITY CLERK**

Christian Gowan

### DEPARTMENTS

Community Development Finance Shared Services Police Public Works/Utility Christopher Schmidt Maria Sonksen Casey Howard Chris Deisler Jason Norberg



## **Financial Structure**

### Introduction

The operations for the City of Winter Springs are accounted for on the basis of fund and account groups. A fund is a grouping of related accounts that is used to maintain control over resources that have been segregated for specific activities or objectives. The City of Winter Springs, like other state and local governments, uses fund accounting to ensure and demonstrate compliance with finance-related legal requirements.

### Fund Categories

All of the funds of the City of Winter Springs can be divided into three categories governmental funds, proprietary funds, and fiduciary funds. The City has four types of governmental funds: General, Special Revenue, Debt Service, and Capital Project. The City of Winter Springs maintains one type of pro