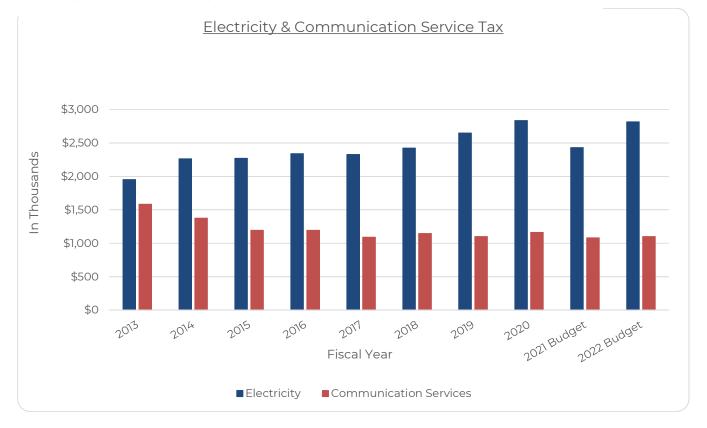

#### Local Communication Services Tax

Projected FY 2022 General Fund revenues from Local Communication Service Taxes are budgeted to increase by \$20,000 or 1.9% as follows:

| <u>FY 20/21</u> | <u>FY 21/22</u> | <u>Change</u>   |
|-----------------|-----------------|-----------------|
| \$1,080,000     | \$1,100,000     | \$20,000 / 1.9% |

#### **Electric Utility and Franchise Fee**

Effective March 2014, the City executed a 10-year franchise agreement with Duke Energy that maintains a franchise fee of 6% on base revenue. In total, projected FY 2022 General Fund revenues from Electric Utility Taxes and Electric Franchise Fees are budgeted to increase as follows:

| <u>FY 20/21</u> | <u>FY 21/22</u> | <u>Change</u>     |
|-----------------|-----------------|-------------------|
| \$4,320,000     | \$4,895,850     | \$575,850 / 13.3% |