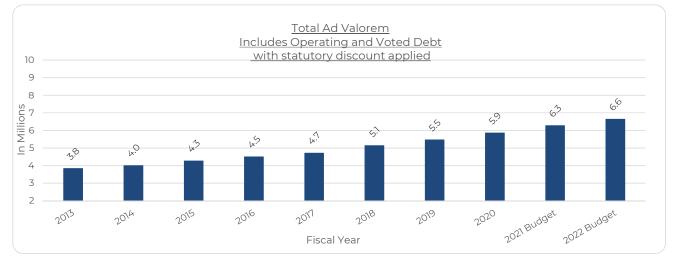

#### Ad Valorem

In order to fund the FY 2022 Proposed Budget a total millage rate of 2.4100 mills is proposed.

|                        | <u>FY 20/21</u> | <u>FY 21/22</u> | <u>Change</u> |
|------------------------|-----------------|-----------------|---------------|
| Operating Millage Rate | 2.4100          | 2.4100          | (0.0000)      |

At 2.4100 mills, the FY 2022 operating millage rate is estimated to be 4.21% more than the "rolledback" rate of 2.3127 mills, based on the preliminary ad valorem tax base as provided by the Seminole County Property Appraiser. The preliminary FY 2022 ad valorem tax base compares to the base for FY 2021 as follows:

| FY 20/21<br>(FINAL valuation) |                 |                      |
|-------------------------------|-----------------|----------------------|
| \$2,708,235,730               | \$2,867,838,505 | \$159,602,775 / 5.9% |

\*Includes New Construction totaling \$45,639,260

Based on preliminary valuations and the proposed operating millage rate, projected FY 2022 net ad valorem revenues are expected to increase \$369,258 or 5.9% as follows:

| FY 20/21<br>(FINAL valuation) | FY 21/22<br><u>(DR-420*)</u> | <u>Change</u>    |
|-------------------------------|------------------------------|------------------|
| \$6,265,774                   | \$6,635,032                  | \$369,258 / 5.9% |