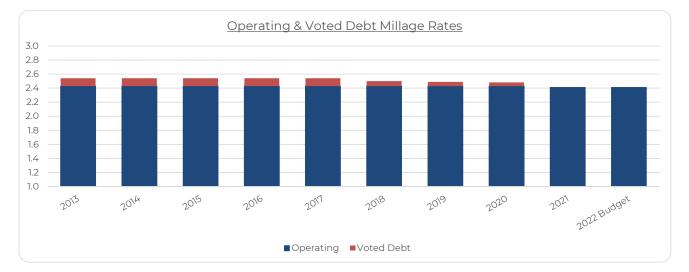

#### Ad Valorem

In order to fund the FY 2022 Proposed Budget a total millage rate of 2.4100 mills is proposed.

|                        | <u>FY 20/21</u> | <u>FY 21/22</u> | <u>Change</u> |
|------------------------|-----------------|-----------------|---------------|
| Operating Millage Rate | 2.4100          | 2.4100          | (0.0000)      |

Incorporating the unchanged FY 2022 County MSTU millage rate (still preliminary), the combined proposed millage rate to City taxpayers of 5.1749 which remains flat from the prior fiscal year as follows:

|                        | <u>FY 20/21</u> | <u>FY 21/22</u> | <u>Change</u> |
|------------------------|-----------------|-----------------|---------------|
| Operating Millage Rate | 2.4100          | 2.4100          | (0.0000)      |
| County MSTU (prelim)   | <u>2.7649</u>   | <u>2.7649</u>   | <u>0.0000</u> |
| Total                  | 5.1749          | 5.1749          | (0.0000)      |