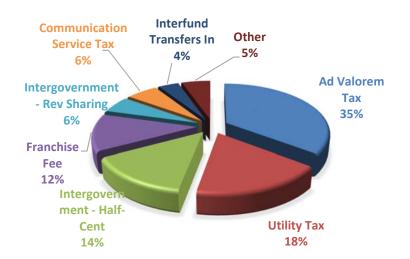

#### **GENERAL FUND SOURCES OF FUNDS**

| Source                       | % of Total |
|------------------------------|------------|
| Ad Valorem Tax               | 35.4%      |
| Utility Tax                  | 17.5%      |
| Intergovernment - Half-Cent  | 14.2%      |
| Franchise Fee                | 12.3%      |
| Intergovernment – Rev Sharir | ng 5.6%    |
| Communication Service Tax    | 5.9%       |
| Interfund Transfers In       | 3.8%       |
| Other                        | 5.3%       |
|                              |            |
|                              | 100.0%     |