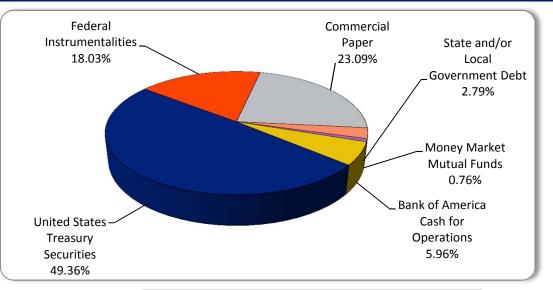

## Asset Allocation as of June 30, 2014

|                                            | Amortized Cost      | Allocation |       | Permitted | In         |
|--------------------------------------------|---------------------|------------|-------|-----------|------------|
| Security Type <sup>2</sup>                 | (Includes Interest) | Percentage | Notes | by Policy | Compliance |
| United States Treasury Securities          | 17,289,244.51       | 49.36%     |       | 100%      | YES        |
| United States Government Agency Securities | -                   | 0.00%      |       | 75%       | YES        |
| Federal Instrumentalities                  | 6,316,431.71        | 18.03%     |       | 80%       | YES        |
| Mortgage-Backed Securities                 | -                   | 0.00%      |       | 0%        | YES        |
| Certificates of Deposit/Savings Account    | -                   | 0.00%      |       | 25%       | YES        |
| Repurchase Agreements                      | -                   | 0.00%      |       | 50%       | YES        |
| Commercial Paper                           | 8,087,253.73        | 23.09%     |       | 30%       | YES        |
| Corporate Notes - FDIC Insured             | -                   | 0.00%      |       | 50%       | YES        |
| Bankers' Acceptances                       | -                   | 0.00%      |       | 30%       | YES        |
| State and/or Local Government Debt         | 975,736.83          | 2.79%      |       | 20%       | YES        |
| Money Market Mutual Funds                  | 266,269.15          | 0.76%      |       | 100%      | YES        |
| Intergovernmental Investment Pool          | -                   | 0.00%      |       | 25%       | YES        |
| Bank of America Cash for Operations        | 2,089,167.19        | 5.96%      | 3     | 100%      | YES        |