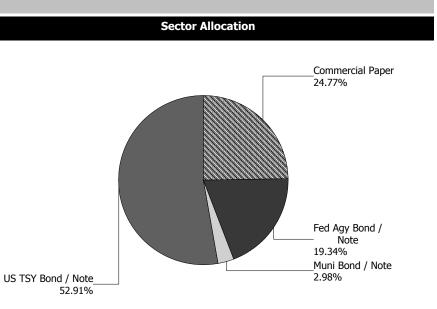

### WINTER SPRINGS GENERAL CITY ACCOUNT - 94730001

|                            | Account Summary |               |         |
|----------------------------|-----------------|---------------|---------|
| Description                | Par Value       | Market Value  | Percent |
| U.S. Treasury Bond / Note  | 17,125,000.00   | 17,273,876.48 | 52.91   |
| Municipal Bond / Note      | 975,000.00      | 974,295.75    | 2.98    |
| Federal Agency Bond / Note | 6,305,000.00    | 6,316,134.17  | 19.34   |
| Commercial Paper           | 8,090,000.00    | 8,087,777.41  | 24.77   |
| Managed Account Sub-Total  | 32,495,000.00   | 32,652,083.81 | 100.00% |
| Accrued Interest           |                 | 36,913.44     |         |
| Total Portfolio            | 32,495,000.00   | 32,688,997.25 |         |
| Unsettled Trades           | 0.00            | 0.00          |         |