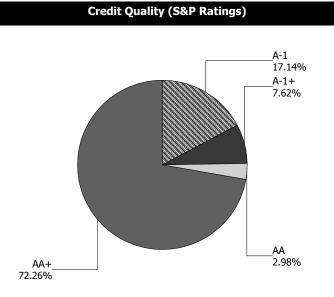

## General City Account Portfolio Composition and Credit Quality Characteristics

Notes:

1. End of quarter trade-date market values of portfolio holdings, including accrued interest.

2. Credit rating of securities held in portfolio, exclusive of money market fund/LGIP. Standard & Poor's is the source of the credit ratings.