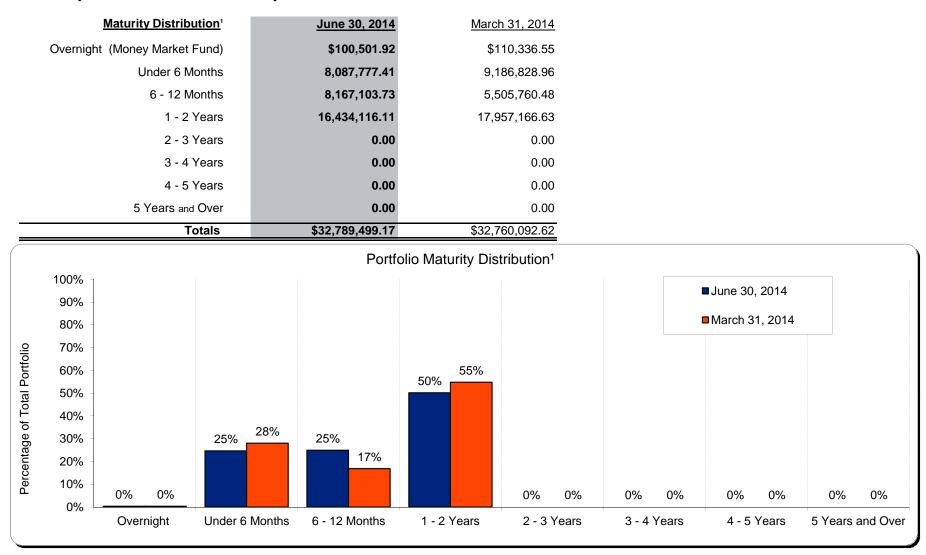

#### General City Account Portfolio Maturity Distribution

Notes:

1. Callable securities in portfolio are included in the maturity distribution analysis to their stated maturity date, although they may be called prior to maturity.