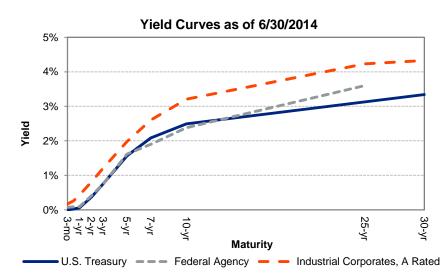

#### Sector Performance

- Portfolios maintained a modestly defensive maturity structure, with durations somewhat short of benchmarks. This structure is in place to reduce the effects of interest rate rises that normally occur when economic growth accelerates and the Fed moves to tighten credit.
- Federal Agency and corporate sector holdings generally contributed returns in excess of those on Treasuries. The excess resulted from the added income generated by these holdings and from spread narrowing, offsetting the drag on performance that resulted from the defensive duration position.
- Risk premiums on lower-rated corporate bonds and on callable and mortgage-backed securities narrowed further during the quarter to the point where there was diminished value relative to comparable Treasury benchmarks.

Source: Bloomberg

|                              | As of 6/30/2014 |       | Returns fo | I 6/30/2014 |         |
|------------------------------|-----------------|-------|------------|-------------|---------|
|                              | Duration        | Yield | 3 Month    | 1 Year      | 3 Years |
| 1-3 Year Indices             |                 |       |            |             |         |
| U.S. Treasury                | 1.93            | 0.45% | 0.27%      | 0.76%       | 0.63%   |
| Federal Agency               | 1.85            | 0.55% | 0.24%      | 0.87%       | 0.75%   |
| U.S. Corporates, A-AAA rated | 1.95            | 0.90% | 0.49%      | 2.12%       | 2.10%   |
| Agency MBS (0 to 3 years)    | 1.52            | 0.93% | 0.55%      | 2.68%       | 1.46%   |
| Municipals                   | 1.73            | 0.45% | 0.34%      | 1.40%       | 1.16%   |
| 1-5 Year Indices             |                 |       |            |             |         |
| U.S. Treasury                | 2.72            | 0.79% | 0.55%      | 1.16%       | 1.11%   |
| Federal Agency               | 2.35            | 0.80% | 0.54%      | 1.52%       | 1.15%   |
| U.S. Corporates, A-AAA rated | 2.88            | 1.40% | 0.96%      | 3.45%       | 2.92%   |
| Agency MBS (0 to 5 years)    | 3.05            | 2.04% | 1.71%      | 4.12%       | 2.52%   |
| Municipals                   | 2.50            | 0.77% | 0.60%      | 2.25%       | 1.78%   |
| Master Indices (Maturities 1 | ear or Greate   | er)   |            |             |         |
| U.S. Treasury                | 5.89            | 1.51% | 1.56%      | 2.29%       | 3.03%   |
| Federal Agency               | 3.93            | 1.34% | 1.24%      | 2.65%       | 2.18%   |
| U.S. Corporates, A-AAA rated | 6.74            | 2.60% | 2.37%      | 6.58%       | 5.42%   |
| Agency MBS (0 to 30 years)   | 4.69            | 2.61% | 2.43%      | 4.68%       | 2.79%   |
| Municipals                   | 7.32            | 2.85% | 2.69%      | 6.54%       | 5.62%   |