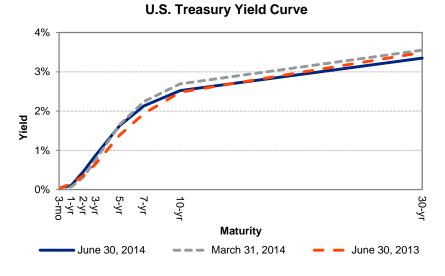

#### Interest Rates

- The Fed continued to taper its bond buying program throughout the quarter, and at its June meeting, the Federal Open Market Committee (FOMC) cut bond purchases by another \$10 billion, resulting in monthly purchases of \$35 billion. The FOMC has continued to keep the federal funds target rate in a range of zero to 25 basis points.
- Inflation ticked up during the quarter as the Consumer Price Index rose at its fastest pace in more than a year in May—increasing twice as much as economists had anticipated. Core prices (which exclude food and energy prices) gained 2% on an annual basis, marking the fastest price increase since February 2013 and matching the Fed's current target for inflation.
- The Treasury yield curve flattened over the quarter as intermediate- and long-maturity bond prices led the rally. This flattening expresses the current investor outlook that Fed tightening will be modest by historical standards and inflation will remain well-contained in coming years.

#### U.S. Treasury Yields

| Maturity | 6/30/14 | 3/31/14 | Change<br>over<br>Quarter | 6/30/13 | Change<br>over Year |
|----------|---------|---------|---------------------------|---------|---------------------|
| 3-month  | 0.02%   | 0.03%   | (0.01%)                   | 0.03%   | (0.01%)             |
| 1-year   | 0.10%   | 0.11%   | (0.01%)                   | 0.15%   | (0.05%)             |
| 2-year   | 0.46%   | 0.42%   | 0.04%                     | 0.36%   | 0.10%               |
| 5-year   | 1.63%   | 1.72%   | (0.09%)                   | 1.40%   | 0.23%               |
| 10-year  | 2.53%   | 2.72%   | (0.19%)                   | 2.49%   | 0.04%               |
| 30-year  | 3.36%   | 3.56%   | (0.20%)                   | 3.50%   | (0.14%)             |