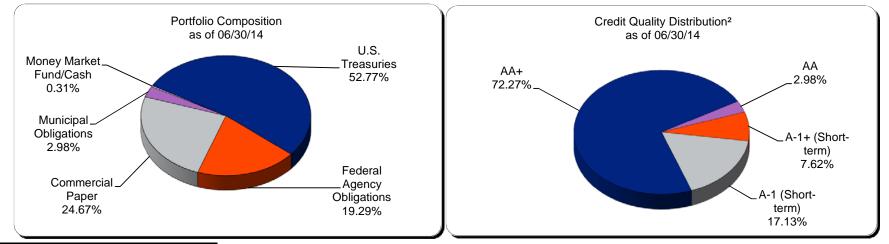

| Security Type <sup>1</sup>           | <u>June 30, 2014</u> | % of Portfolio | March 31, 2014  | % of Portfolio |
|--------------------------------------|----------------------|----------------|-----------------|----------------|
| U.S. Treasuries                      | \$17,301,946.89      | 52.77%         | \$13,852,989.43 | 42.29%         |
| Federal Agencies                     | 6,323,607.35         | 19.29%         | 8,635,935.22    | 26.36%         |
| Commercial Paper                     | 8,087,777.41         | 24.67%         | 9,186,828.96    | 28.04%         |
| Certificates of Deposit              | 0.00                 | 0.00%          | 0.00            | 0.00%          |
| Bankers Acceptances                  | 0.00                 | 0.00%          | 0.00            | 0.00%          |
| Repurchase Agreements                | 0.00                 | 0.00%          | 0.00            | 0.00%          |
| Municipal Obligations                | 975,665.60           | 2.98%          | 974,002.46      | 2.97%          |
| Corporate Notes/Bonds                | 0.00                 | 0.00%          | 0.00            | 0.00%          |
| Corporate Notes/Bonds - FDIC Insured | 0.00                 | 0.00%          | 0.00            | 0.00%          |
| Mortgage Backed                      | 0.00                 | 0.00%          | 0.00            | 0.00%          |
| Money Market Fund/Cash               | 100,501.92           | 0.31%          | 110,336.55      | 0.34%          |
| Totals                               | \$32,789,499.17      | 100.00%        | \$32,760,092.62 | 100.00%        |

## General City Account Portfolio Composition and Credit Quality Characteristics

Notes:

1. End of quarter trade-date market values of portfolio holdings, including accrued interest.

2. Credit rating of securities held in portfolio, exclusive of money market fund/LGIP. Standard & Poor's is the source of the credit ratings.