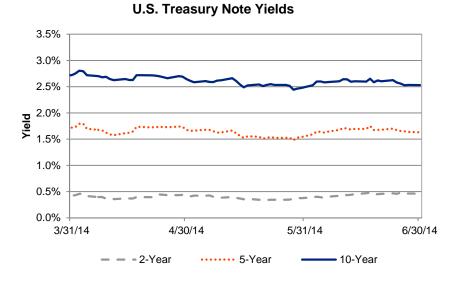

#### Interest Rates

- The Fed continued to taper its bond buying program throughout the quarter, and at its June meeting, the Federal Open Market Committee (FOMC) cut bond purchases by another \$10 billion, resulting in monthly purchases of \$35 billion. The FOMC has continued to keep the federal funds target rate in a range of zero to 25 basis points.
- Inflation ticked up during the quarter as the Consumer Price Index rose at its fastest pace in more than a year in May—increasing twice as much as economists had anticipated. Core prices (which exclude food and energy prices) gained 2% on an annual basis, marking the fastest price increase since February 2013 and matching the Fed's current target for inflation.
- The Treasury yield curve flattened over the quarter as intermediate- and long-maturity bond prices led the rally. This flattening expresses the current investor outlook that Fed tightening will be modest by historical standards and inflation will remain well-contained in coming years.

#### U.S. Treasury Yields

| Maturity | 6/30/14 | 3/31/14 | Change<br>over<br>Quarter | 6/30/13 | Change<br>over Year |
|----------|---------|---------|---------------------------|---------|---------------------|
| 3-month  | 0.02%   | 0.03%   | (0.01%)                   | 0.03%   | (0.01%)             |
| 1-year   | 0.10%   | 0.11%   | (0.01%)                   | 0.15%   | (0.05%)             |
| 2-year   | 0.46%   | 0.42%   | 0.04%                     | 0.36%   | 0.10%               |
| 5-year   | 1.63%   | 1.72%   | (0.09%)                   | 1.40%   | 0.23%               |
| 10-year  | 2.53%   | 2.72%   | (0.19%)                   | 2.49%   | 0.04%               |
| 30-year  | 3.36%   | 3.56%   | (0.20%)                   | 3.50%   | (0.14%)             |