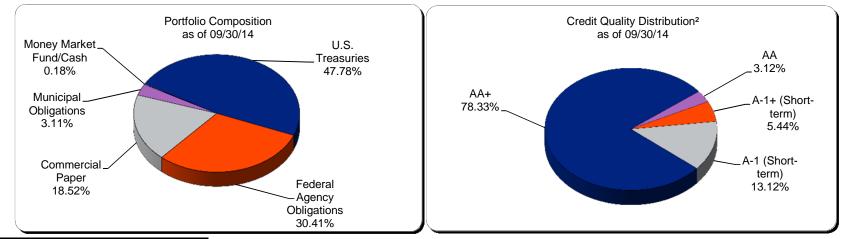

40 Days

N/A

Notes:

| Security Type <sup>1</sup>           | September 30, 2014 | <u>% of Portfolio</u> | <u>June 30, 2014</u> | % of Portfolio |
|--------------------------------------|--------------------|-----------------------|----------------------|----------------|
| U.S. Treasuries                      | \$14,963,339.91    | 47.78%                | \$17,301,946.89      | 52.77%         |
| Federal Agencies                     | 9,522,990.57       | 30.41%                | 6,323,607.35         | 19.29%         |
| Commercial Paper                     | 5,799,198.20       | 18.52%                | 8,087,777.41         | 24.67%         |
| Certificates of Deposit              | 0.00               | 0.00%                 | 0.00                 | 0.00%          |
| Bankers Acceptances                  | 0.00               | 0.00%                 | 0.00                 | 0.00%          |
| Repurchase Agreements                | 0.00               | 0.00%                 | 0.00                 | 0.00%          |
| Municipal Obligations                | 974,571.15         | 3.11%                 | 975,665.60           | 2.98%          |
| Corporate Notes/Bonds                | 0.00               | 0.00%                 | 0.00                 | 0.00%          |
| Corporate Notes/Bonds - FDIC Insured | 0.00               | 0.00%                 | 0.00                 | 0.00%          |
| Mortgage Backed                      | 0.00               | 0.00%                 | 0.00                 | 0.00%          |
| Money Market Fund/Cash               | 55,030.25          | 0.18%                 | 100,501.92           | 0.31%          |
| Totals                               | \$31,315,130.08    | 100.00%               | \$32,789,499.17      | 100.00%        |

### General City Account Portfolio Composition and Credit Quality Characteristics

Notes:

1. End of quarter trade-date market values of portfolio holdings, including accrued interest.

2. Credit rating of securities held in portfolio, exclusive of money market fund/LGIP. Standard & Poor's is the source of the credit ratings.