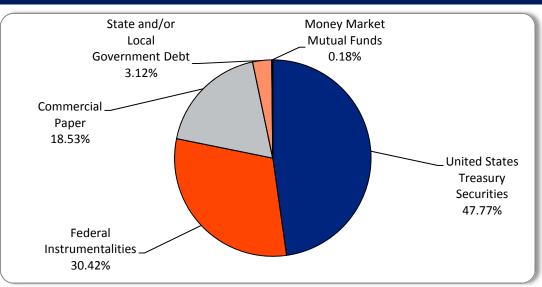

# Asset Allocation as of September 30, 2014

|                                            | Amortized Cost      | Allocation |       | Permitted | In         |
|--------------------------------------------|---------------------|------------|-------|-----------|------------|
| Security Type <sup>2</sup>                 | (Includes Interest) | Percentage | Notes | by Policy | Compliance |
| United States Treasury Securities          | 14,950,739.60       | 47.77%     |       | 100%      | YES        |
| United States Government Agency Securities | -                   | 0.00%      |       | 75%       | YES        |
| Federal Instrumentalities                  | 9,520,547.51        | 30.42%     |       | 80%       | YES        |
| Mortgage-Backed Securities                 | -                   | 0.00%      |       | 0%        | YES        |
| Certificates of Deposit/Savings Account    | -                   | 0.00%      |       | 25%       | YES        |
| Repurchase Agreements                      | -                   | 0.00%      |       | 50%       | YES        |
| Commercial Paper                           | 5,798,764.16        | 18.53%     |       | 30%       | YES        |
| Corporate Notes - FDIC Insured             | -                   | 0.00%      |       | 50%       | YES        |
| Bankers' Acceptances                       | -                   | 0.00%      |       | 30%       | YES        |
| State and/or Local Government Debt         | 975,389.78          | 3.12%      |       | 20%       | YES        |
| Money Market Mutual Funds                  | 55,030.25           | 0.18%      |       | 100%      | YES        |
| Intergovernmental Investment Pool          | -                   | 0.00%      |       | 25%       | YES        |
| Bank of America Cash for Operations        | -                   | 0.00%      | 3     | 100%      | YES        |