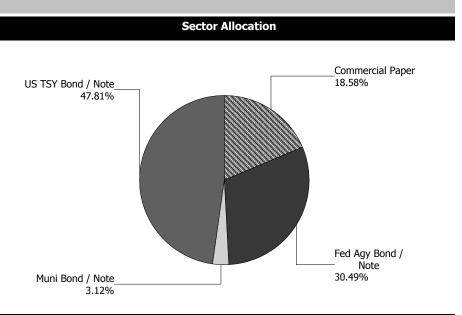

### WINTER SPRINGS GENERAL CITY ACCOUNT - 94730001

| Account Summary            |               |               |         |  |
|----------------------------|---------------|---------------|---------|--|
| Description                | Par Value     | Market Value  | Percent |  |
| U.S. Treasury Bond / Note  | 14,825,000.00 | 14,922,123.04 | 47.81   |  |
| Municipal Bond / Note      | 975,000.00    | 973,648.75    | 3.12    |  |
| Federal Agency Bond / Note | 9,515,000.00  | 9,517,619.33  | 30.49   |  |
| Commercial Paper           | 5,800,000.00  | 5,799,198.20  | 18.58   |  |
| Managed Account Sub-Total  | 31,115,000.00 | 31,212,589.32 | 100.00% |  |
| Accrued Interest           |               | 47,510.51     |         |  |
| Total Portfolio            | 31,115,000.00 | 31,260,099.83 |         |  |
| Unsettled Trades           | 0.00          | 0.00          |         |  |