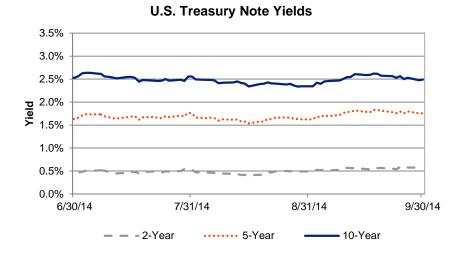

### **Interest Rates**

- The Federal Open Market Committee (FOMC) reaffirmed that its quantitative easing bond purchase program will end in October. At the same time, the FOMC released updated assessments of where individual participants judged the appropriate level for the federal funds rate at the end of the next few calendar years. Those assessments showed a surprisingly fast upward trajectory for short-term rates that are inconsistent with both Fed Chair Janet Yellen's public comments and persistently low current market rates.
- Inflation (as measured by the Consumer Price Index) unexpectedly decreased month over month in August. This marked the first decline in almost a year and a half. Inflation continues to run below the Fed's 2% target rate.
- Yields on intermediate-maturity (two- to five-year) Treasuries ended the quarter higher. Surprisingly, this was not the case for longer maturities (10-30 years); instead, rates continued to fall modestly, causing a flattening of the Treasury yield curve.

## **Investment Rate Overview**

5%

4%

| Maturity | 9/30/14 | 6/30/14 | Change<br>over<br>Quarter | 9/30/13 | Change<br>over Year |
|----------|---------|---------|---------------------------|---------|---------------------|
| 3-month  | 0.02%   | 0.02%   | 0.00%                     | 0.01%   | 0.01%               |
| 1-year   | 0.10%   | 0.10%   | 0.00%                     | 0.09%   | 0.01%               |
| 2-year   | 0.57%   | 0.46%   | 0.11%                     | 0.32%   | 0.25%               |
| 5-year   | 1.76%   | 1.63%   | 0.13%                     | 1.38%   | 0.38%               |
| 10-year  | 2.49%   | 2.53%   | (0.04%)                   | 2.61%   | (0.12%)             |
| 30-year  | 3.20%   | 3.36%   | (0.16%)                   | 3.69%   | (0.49%)             |