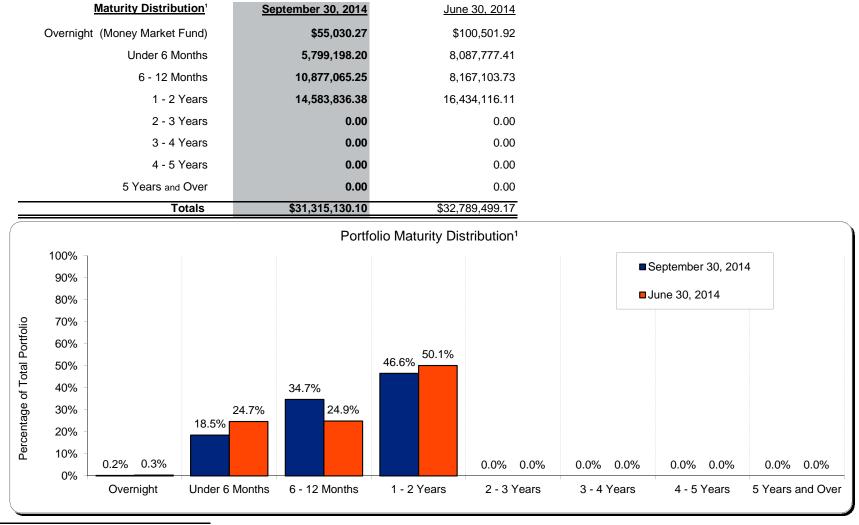

Notes:

1. Callable securities in portfolio are included in the maturity distribution analysis to their stated maturity date, although they may be called prior to maturity.