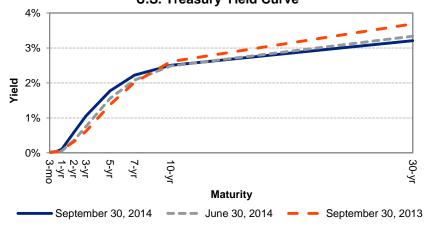

### **Interest Rates**

- The Federal Open Market Committee (FOMC) reaffirmed that its quantitative easing bond purchase program will end in October. At the same time, the FOMC released updated assessments of where individual participants judged the appropriate level for the federal funds rate at the end of the next few calendar years. Those assessments showed a surprisingly fast upward trajectory for short-term rates that are inconsistent with both Fed Chair Janet Yellen's public comments and persistently low current market rates.
- Inflation (as measured by the Consumer Price Index) unexpectedly decreased month over month in August. This marked the first decline in almost a year and a half. Inflation continues to run below the Fed's 2% target rate.
- Yields on intermediate-maturity (two- to five-year) Treasuries ended the quarter higher. Surprisingly, this was not the case for longer maturities (10-30 years); instead, rates continued to fall modestly, causing a flattening of the Treasury yield curve.

**U.S. Treasury Yields** 

Source: Bloomberg

Yield Curves as of 9/30/2014

**U.S. Treasury Yield Curve** 

3% Yield 2% 1% 0% 3-yr 2-yr 1-yr 3-mo 5-yr 10-yr 25-yr 7-yr Maturity U.S. Treasury --- Federal Agency - Industrial Corporates, A Rated

#### Executive Summary