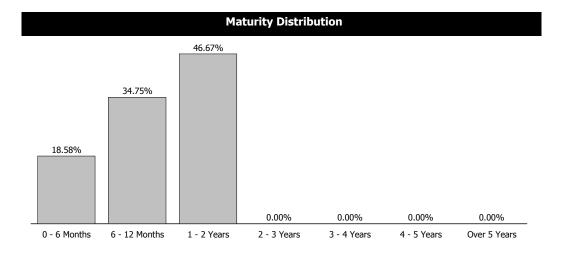

### WINTER SPRINGS GENERAL CITY ACCOUNT - 94730001

| Account Summary            |               |               |         |  |
|----------------------------|---------------|---------------|---------|--|
| Description                | Par Value     | Market Value  | Percent |  |
| U.S. Treasury Bond / Note  | 14,825,000.00 | 14,922,123.04 | 47.81   |  |
| Municipal Bond / Note      | 975,000.00    | 973,648.75    | 3.12    |  |
| Federal Agency Bond / Note | 9,515,000.00  | 9,517,619.33  | 30.49   |  |
| Commercial Paper           | 5,800,000.00  | 5,799,198.20  | 18.58   |  |
| Managed Account Sub-Total  | 31,115,000.00 | 31,212,589.32 | 100.00% |  |
| Accrued Interest           |               | 47,510.51     |         |  |
| Total Portfolio            | 31,115,000.00 | 31,260,099.83 |         |  |
| Unsettled Trades           | 0.00          | 0.00          |         |  |