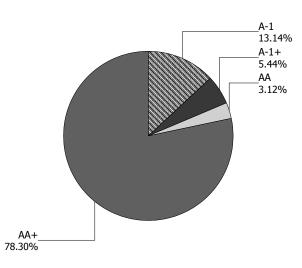

### General City Account Portfolio Composition and Credit Quality Characteristics

Notes:

1. End of quarter trade-date market values of portfolio holdings, including accrued interest.

2. Credit rating of securities held in portfolio, exclusive of money market fund/LGIP. Standard & Poor's is the source of the credit ratings.