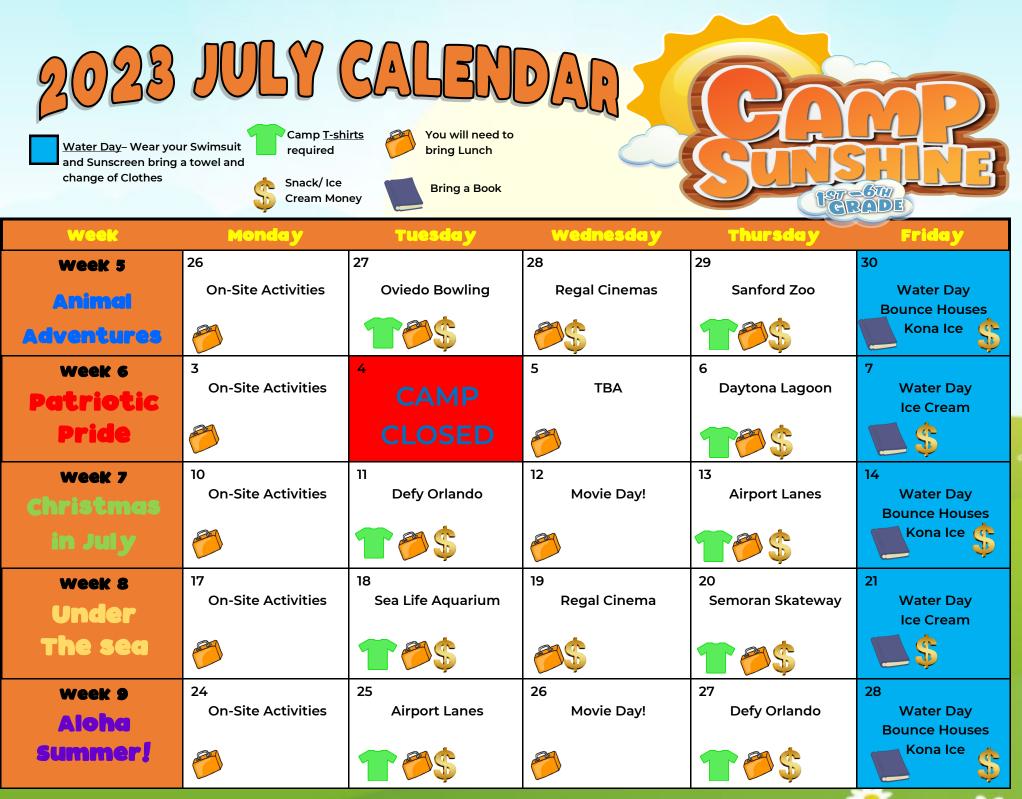

| € \$           | 10                      | <b>\$</b>                  |
| week 3 |                    | 13                 | 14             | 15                      | 16                         |
| Sports | On-Site Activities | Airport Lanes      | Regal Movies   | Wonderworks             | Water Day<br>Bounce Houses |
| week   |                    |                    |                |                         | Kona Ice                   |
|        | <b>1</b>           | <b>**</b>          | \$ 🍎           | <b>T</b> Ø\$            | <b>\$</b>                  |
| week 4 | 19                 | 20                 | 21             | 22                      | 23                         |

Defy Orlando

23 Water Day **Bounce Houses** Ice Cream

\$

**On-Site Activities** 

IST -61/