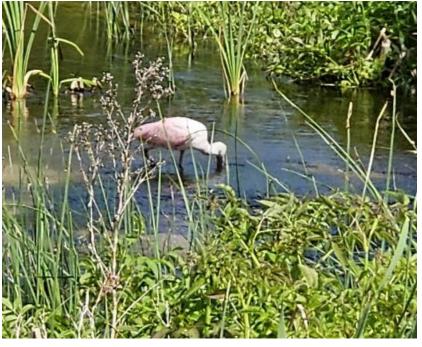

# **Explore Florida:**Orlando Wetlands

Roseate Spoonbill showing breeding colors.

One of the many beautiful birds we sighted on our tour.

Free admission.